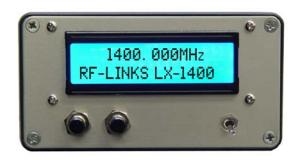

## LX-1400 MEDIUM POWER 1400 MHz TRANSMITTER WITH DIGITAL DISPLAY

The new 1.4 GHz Audio/Video transmitter is a special design for Military applications capable to work in extremely low or high temperature range. This transmitter has digital display with easy to change channels and 1.5 W RF power. LX-1400 works from 9 V- 16 V.

| Technical Specifications |                                                       |
|--------------------------|-------------------------------------------------------|
| Operating Frequencies:   | 1325 MHz – 1475 MHz                                   |
| Channel:                 | FREQUENCY DIGITALLY CONTROLLED                        |
| DC Voltage:              | 12 V – 14 V                                           |
| RF power:                | 1.5 W                                                 |
| Frequency step:          | 250 kHz                                               |
| Battery power:           | 12 V                                                  |
| Video distortion:        | 3%                                                    |
| Maximum range:           | Transmitter for Long range communication over 6 miles |
| Video Format:            | PAL, NTSC                                             |
| Current Consumption:     | 800 mA / 12 V                                         |
| Antenna:                 | N/A                                                   |
| Antenna Connector:       | SMA                                                   |
| Impedance:               | 50 ohms                                               |
| Audio input:             | 300 mV                                                |
| Video/Audio Connectors:  | RCA F                                                 |
| Video Impedance:         | 75 ohms                                               |
| Video level:             | 1 V                                                   |
| Temperature Range:       | -40 +78 °C                                            |
| Dimensions:              | 6" X 4" X 2"                                          |
| Weight:                  | 250 grams                                             |
| Modulation:              | WFM                                                   |