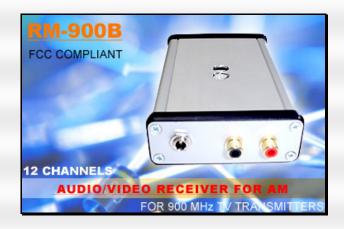

New AM receiver for 900 MHz Model RM-900B is a high sensitive receiver for AM band 900 MHz. It is extremely stable, with 12 preprogrammed channels in 900 MHz band. It has excellent color picture and sound. Power supply for this receiver is 12 V / 200 mA. Antenna connector is a BNC type and it is possible to use different kind of antennas with gain. RM-900B is excellent match for any of our AM video transmitters: SPX 916, XLT 900, HPX 916 or any other AM (Amplitude modulated) video transmitter in 900- 918 MHz range...

## **FEATURES:**

- 900 MHz- 918 MHz
- BNC antenna connector
- 12 V battery operated
- RCA audio/video out
- Excellent picture quality
- Very sensitive
- 12 channels

| <b>Technical Specifications</b> | RM-900B           |
|---------------------------------|-------------------|
| Operating Frequencies:          | 900 MHz- 918 MHz  |
| Number of channels:             | 12                |
| DC Voltage:                     | 6 V-12 V          |
| RF power:                       | N/A               |
| Minimum required voltage:       | 6 V               |
| Battery power:                  | 12 V              |
| Video distortion:               | 2%                |
| Sensitivity                     | -98 dBm           |
| Video Format:                   | PAL, NTSC         |
| Current Consumption:            | 200 mA / 12 V     |
| Antenna:                        | N/A               |
| Antenna Connector:              | BNC               |
| Impedance:                      | 50 ohms           |
| Audio level:                    | 300 mV output RCA |
| Video Connector:                | RCA F             |
| Video Impedance:                | 75 ohms           |
| Video level:                    | 1 V               |
| Temperature Range:              | -40 +75* C        |
| Dimensions:                     | 5" X 4.0 " X 1.2" |
| Weight:                         | 200 grams         |
| Modulation:                     | Negative AM       |