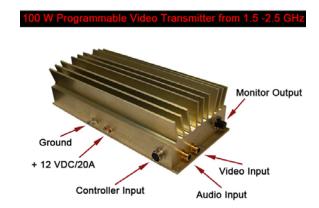

## LX-100P Programmable Audio/Video Transmitter 100W 2.4 GHz

The new 100 W PROGRAMMABLE 2.4 GHz Audio/Video transmitter is a special design for Military applications capable to work in extremely low or high temperature range. This video transmitter gives over 100 W RF power. This special audio/video transmitter is fully programmable from 2,290 MHz- 2,500 MHz. It has been designed for Aeronautic, Space experiments or Special Military applications. This audio/video transmitter must be mounted on a larger metal surface to cool it down. The special LCD programmer is included with the unit. This transmitter works from 12 VDC/ 20A.

Dimensions: 9.0 "X 2.5." X 3.9 ".

| Technical Specifications  |                                                           |
|---------------------------|-----------------------------------------------------------|
| Operating Frequencies:    | 2300 MHz- 2500 MHz programmable by special LCD controller |
| Channel:                  | Agile channels from 2300-2500 MHz in 250 kHz steps        |
| DC Voltage:               | 12 V – 12.6 V                                             |
| RF power:                 | 100 W                                                     |
| Minimum required voltage: | 10 V                                                      |
| Battery power:            | 12 V                                                      |
| Video distortion:         | 2%                                                        |
| Maximum range:            | Long range, over 60 km LOS                                |
| Video Format:             | PAL, NTSC                                                 |
| Current Consumption:      | 18-20 A / 12.6 V                                          |
| Antenna:                  | N/A                                                       |
| Antenna Connector:        | SMA                                                       |
| Impedance:                | 50 ohms                                                   |
| Audio input:              | 300 mV                                                    |
| Video/Audio Connectors:   | RCA F                                                     |
| Video Impedance:          | 75 ohms                                                   |
| Video level:              | 1 V                                                       |
| Temperature Range:        | -40 +78 °C                                                |
| Dimensions:               | 10" X 4 " X3"                                             |
| Weight:                   | 2,9 lbs                                                   |
| Modulation:               | WFM                                                       |